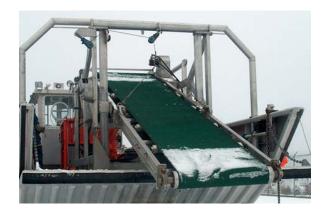

# **Description**

Heavy oil belt skimmer on marine grade aluminium frame with stainless steel hardware. Portable and versatile for use on a variety of platforms. Hydraulically driven by an external power pack utilised in conjunction with Archimedes screw pump as the transfer mechanism.

#### **Technical Data**

 Length (folded):
 3 m (9 ft 10 in)

 Length (extended):
 5.2 m (17 ft)

 Width:
 1.8 m (5 ft 10 in)

 Height:
 2 m (6 ft 5 in)

 Weight:
 770 kg (1,700 lbs)

ECRC~SIMEC
Suite 1201, 275 Slater Street, Ottawa K1P 5H9