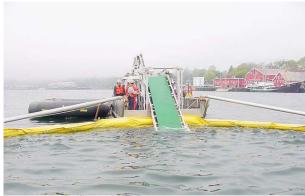

## **Application**

Suitable for the recovery of heavy oils and emulsions in sheltered marine environments. Can be deployed from shoreline, seatruck or recovery barge.

# **Description**

Heavy oil belt skimmer on marine grade aluminium frame with stainless steel hardware. Portable and versatile for use on a variety of platforms. Hydraulically driven by an external power pack utilised in conjunction with Archimedes screw pump as the transfer mechanism.