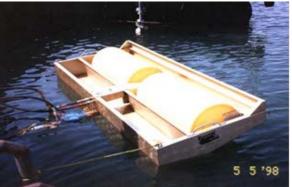

# **Description**

An oleophilic drum skimmer, built of aluminium frame and moulded polyethylene drums. The oil is picked off the water by the rotating drum and scraped off into a sump. The 188G features a grooved drum providing improved recovery rate. An integrated or external pump moves the recovered oil to an external storage unit.