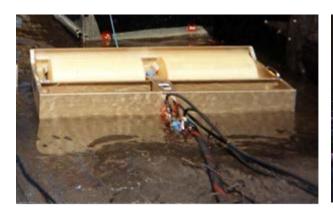

# **Description**

An oleophilic drum skimmer, built of aluminium frame and moulded polyethylene drums. The oil is picked off the water by the rotating drum and scraped off into a sump. The 188G features a grooved drum providing improved recovery rate. An integrated or external pump moves the recovered oil to an external storage unit.