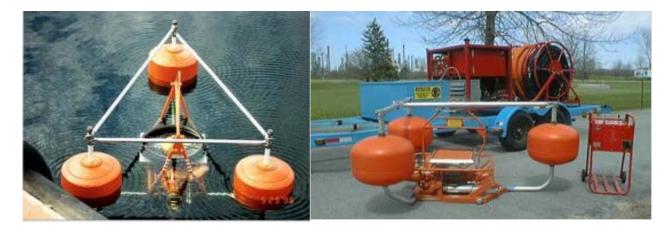

# Description

A weir skimmer, equipped with an Archimedean screw pump, installed in the middle section. Hydraulically driven by an external power pack. The height of the weir is adjusted by varying the pumping rate, and this to maximise the recovery of product with a minimum quantity of water.

## **Technical Data**

|         | Skimmer head      |                    | Power pack         |                    |  |
|---------|-------------------|--------------------|--------------------|--------------------|--|
|         | GT-185            | GT-260             | GT-185             | GT-260             |  |
| Length: | 2.3 m (7 ft 7 in) | 3.5 m (11 ft 6 in) | 1.3 m (4 ft 3 in)  | 2.0 m (6 ft 7 in)  |  |
| Width:  | 1.9 m (6 ft 3 in) | 1.9 m (6 ft 3 in)  | 1.0 m (3 ft 3 in)  | 1.3 m (4 ft 3 in)  |  |
| Height: | 1.0 m (3 ft 3 in) | 2.2 m (7 ft 3 in)  | 1.1 m (3 ft 7 in)  | 2.0 m (6 ft 7 in)  |  |
| Weight: | 182 kg (400 lbs)  | 220 kg (485 lbs)   | 640 kg (1,410 lbs) | 865 kg (1,910 lbs) |  |