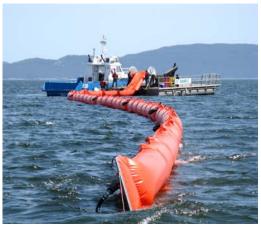

## **Application**

Oil containment boom for offshore applications.

### **Description**

Polyester fabric with urethane/neoprene oil resistant coating, fitted with galvanized ballast chain and stainless steel connectors.