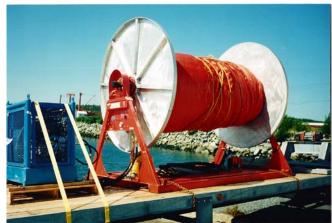

### **Inventory**

Great Lakes Québec Atlantic Total
Offshore Model - 750 m 250 m 1000 m

## **Application**

Oil containment boom for offshore applications.

### **Description**

Polyester fabric with urethane/neoprene oil resistant coating, fitted with galvanized ballast chain and stainless steel connectors.

## **Operating Data**

Maximum current: 1.5 knots

# **Ancillaries**

Hydraulic reel Power pack, diesel, 5.7 kw Towing equipment

#### **Technical Data**

Boom section: 30 m (98 ft)
Boom overall height: 1.090 m (3 ft 7 in)
Boom freeboard: 0.460 m (1 ft 6 in)
Boom draft: 0.640 m (2 ft 1 in)
Boom weight: 6 kg per m (13.2 lbs)