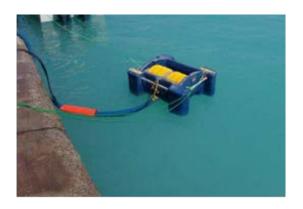

#### **Description**

An oleophilic brush wheel, built of fibreglass with aluminium reinforcing. The oil is picked off the water by the rotating bristles and scraped off into a sump. An external pump moves the recovered oil to an external storage unit.

# **Technical Data**

 Length:
 1.33 m

 Width:
 1.05 m

 Height:
 0.935 m

 Weight:
 127 kg

ECRC~SIMEC Suite 1201, 275 Slater Street, Ottawa K1P 5H9 Phone (613) 230-7369 Fax (613) 230-7344 Web: www.ecrc-simec.ca