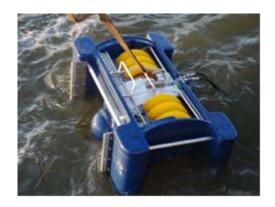

#### **Description**

An oleophilic brush wheel, built of fibreglass with aluminium reinforcing. The oil is picked off the water by the rotating bristles and scraped off into a sump. An external pump moves the recovered oil to an external storage unit.

# **Technical Data**

 Length:
 1.33 m

 Width:
 1.05 m

 Height:
 0.935 m

 Weight:
 127 kg

ECRC~SIMEC Suite 1201, 275 Slater Street, Ottawa K1P 5H9 Phone (613) 230-7369 Fax (613) 230-7344 Web: www.ecrc-simec.ca