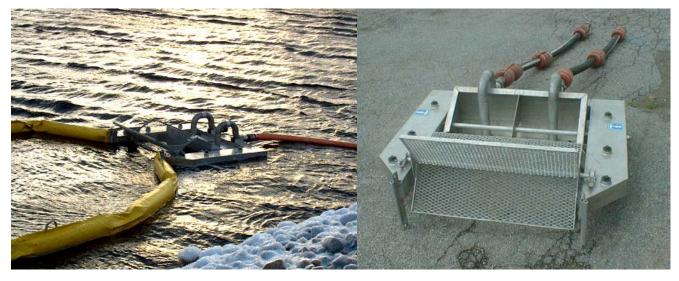

# Application

Suitable for the recovery of light to heavy oil. Suitable for shoreline and shallow water.

### Description

The PEDCO is a weir skimmer. The depth of the weir is adjusted by controlling the pumping rate of the pump. The recovery rate is dependent of the pumping capacity of the pump connected to it.

## **Operating Data**

Nominal recovery rate: 75 tons/hr De-rated recovery rate: 15 tons/hr

### **Technical Data**

| Length: | 1.7 m (5 ft. 6 in) |
|---------|--------------------|
| Width:  | 2.0 m (6 ft. 5 in) |
| Height: | 0.8 m (2 ft. 7 in) |
| Weight: | 55 kg (122 lbs)    |

ECRC~SIMEC Suite 1201, 275 Slater Street, Ottawa K1P 5H9 Phone (613) 230-7369 Fax (613) 230-7344 Web: <u>www.ecrc-simec.ca</u>