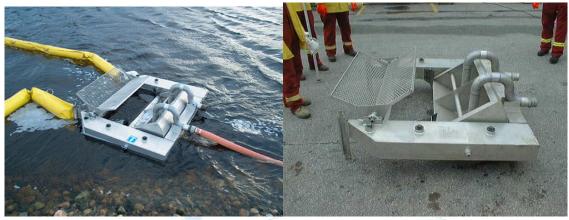

## **Application**

Suitable for the recovery of light to heavy oil. Suitable for shoreline and shallow water.

## **Description**

The PEDCO is a weir skimmer. The depth of the weir is adjusted by controlling the pumping rate of the pump. The recovery rate is dependant of the pumping capacity of the pump connected to it.

## **Operating Data**

Nominal recovery rate: 75 tons/hr De-rated recovery rate: 15 tons/hr

#### **Technical Data**

Length: 1.7 m (5 ft. 6 in)
Width: 2.0 m (6 ft. 5 in)
Height: 0.8 m (2 ft. 7 in)
Weight: 55 kg (122 lbs)