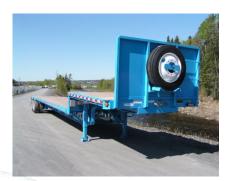

## **Description**

Fifth wheel trailer, constructed of galvanized steel. Designed to be backed down ramps to allow boat launch and retrieval.

#### **Technical Data**

Length: From 12 to 16 meters (39 to 53 feet)
Width: From 2.6 to 3.1 meters (8 ft. 6 in to 10 feet)

ECRC~SIMEC
Suite 1201, 275 Slater Street, Ottawa K1P 5H9
Phone (613) 230-7369 Fax (613) 230-7344
Web: www.ecrc-simec.ca