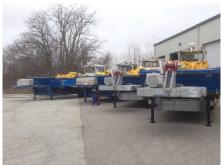

#### Inventory

Great Lakes Québec Atlantic Total
Trailers 6 28 21 55

# **Application**

Used for the transportation of seatrucks and 50-ton barges. Each vessel has its own dedicated trailer. Can also be used to transport other spill response equipment.