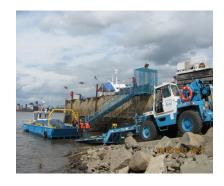

# **Application**

Used for the transportation of seatrucks and 50-ton barges. Each vessel has its own dedicated trailer. Can also be used to transport other spill response equipment.

## **Description**

Fifth wheel trailer, constructed of galvanized steel. Designed to be backed down ramps to allow boat launch and retrieval.

## **Operating Data**

Towed by a highway fifth wheel tractor.