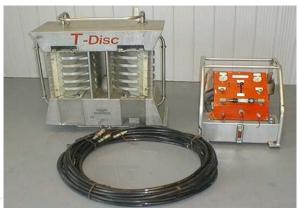

## **Description**

An oleophilic disc skimmer, either equipped with a diaphragm pump, installed in the middle section (T-18) or using an external pumping mechanism (T-12). Hydraulically driven by an external power pack. The RPM of the disk is adjusted, according to the viscosity of oil, in order to minimise water pick up.

| Operating Data                  |                         | Ancillaries                   |
|---------------------------------|-------------------------|-------------------------------|
|                                 | <u>T-12</u> <u>T-18</u> | Hydraulic power pack – diesel |
| Nominal recovery rate: (t/day)  | 288 444                 | Hydraulic hoses               |
| De-rated recovery rate: (t/day) | 57.6 88.8               | Discharge hoses               |