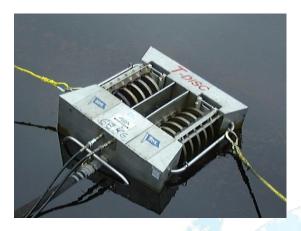

## **Description**

An oleophilic disc skimmer, either equipped with a diaphragm pump, installed in the middle section (T-18) or using an external pumping mechanism (T-12). Hydraulically driven by an external power pack. The RPM of the disk is adjusted, according to the viscosity of oil, in order to minimise water pick up.

## **Technical Data**

|         | <u>T-12</u>          | <u>T-18</u>                                  |
|---------|----------------------|----------------------------------------------|
| Length: | 1.2 m (3 ft. 11 in)  | 1.3 m $(4 \text{ ft. } \times 3 \text{ in})$ |
| Width:  | 1.0 m (3 ft. x 4 in) | 1.2 m (3 ft. x 11 in)                        |
| Height: | 0.5 m (1 ft. x 7 in) | 0.6 m (1 ft. x 11 in)                        |
| Weight: | 68 kg (150 lbs)      | 150 kg (330 lbs)                             |