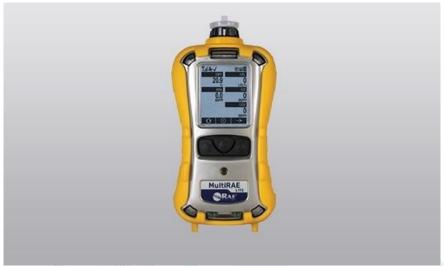

# **Description**

The unit is a rugged gas detector, equipped with five cells. It can be used with different accessories: air pump, remote alarm, visual alarm, etc.

# **Operating Data**

Four gases: O2, CO, H2S and LEL VOC detector