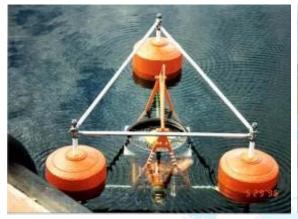

### **Description**

A weir skimmer, equipped with an Archimedean screw pump, installed in the middle section. Hydraulically driven by an external power pack. The height of the weir is adjusted by varying the pumping rate, and this to maximise the recovery of product with a minimum quantity of water.