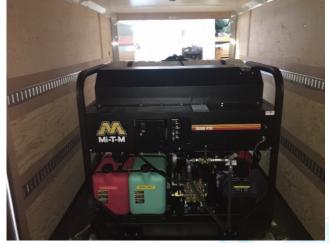

Mi-T-M Hotsy

# **Description**

Mounted on a trailer, the unit is equipped with a diesel heater, a diesel pump, a 500 gal reservoir for the water and one or two high-pressure pistols.

#### **Technical Data**

|         | Mi-T-M              | Hotsy            |
|---------|---------------------|------------------|
| Length: | 1.27 m (3 ft 3 in)  | 1.07 m (3ft 6in) |
| Width:  | 0.87 m (2 ft 10 in) | 0.7 (2ft 3.5in)  |
| Height: | 1,5 m (4 ft 11 in)  | .99 (3ft 3in)    |
| Weight: | 750 Lbs             | 560 Lbs ´        |