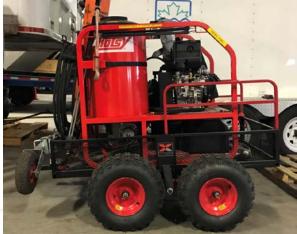

# **Description**

Mounted on a trailer, the unit is equipped with a diesel heater, a diesel pump, a 500 gal reservoir for the water and one or two high-pressure pistols.

#### **Technical Data**

|         | Mi-T-M              | Hotsy            |
|---------|---------------------|------------------|
| Length: | 1.27 m (3 ft 3 in)  | 1.07 m (3ft 6in) |
| Width:  | 0.87 m (2 ft 10 in) | 0.7 (2ft 3.5in)  |
| Height: | 1,5 m (4 ft 11 in)  | .99 (3ft 3in)    |
| Weight: | 750 Lbs             | 560 Lbs ´        |