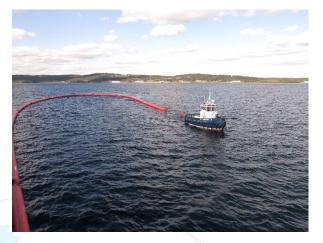

### Application

Oil containment boom for unsheltered or offshore applications.

### Description

Markleen Uniboom Z1800 is a single point Pressure-inflatable type curtain boom developed to provide safe, quick and efficient containment of floating oil. Made with oil-resistant PVC fabric, fitted with standard quick connectors and galvanized ballast chain.