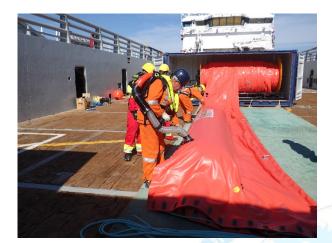

### Description

Markleen Uniboom Z1800 is a single point Pressure-inflatable type curtain boom developed to provide safe, quick and efficient containment of floating oil. Made with oil-resistant PVC fabric, fitted with standard quick connectors and galvanized ballast chain.