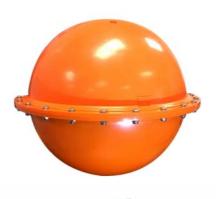

## **Description**

The metOcean iSPHERE is a buoy designed specifically to track and monitor oil spills. The robust design of the buoy allows it to be deployed effortlessly from a vessel or an oil platform. It uses the bi-directional Iridium satellite system to communicate and to transmit essential real-time sea surface temperature and GPS positional data.

# **Operating Data**

Size (diameter): 340mm (13.40 inches)

Mass (in air): 13.15Kg (29lbs) Operating Life: 6 – 12 months