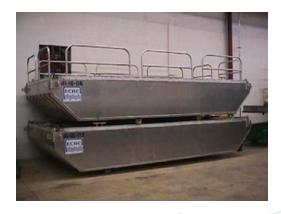

# **Application**

Used as a working platform during shoreline and dock face clean-up operation. Can be used to store equipment and material on deck.

## **Description**

Built in steel or heavy grade aluminium to allow usage at close proximity of shoreline and in tidal zone areas.