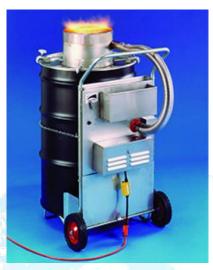

# Application

SmartAsh cyclonic barrel burner is a portable incinerator. Used to burn oiled debris recovered in remote access areas.

## Description

An electrical blower is installed on a steel barrel, providing oxygen inside the barrel to ensure a clean burn. When combustion is completed it leaves 3% ash.