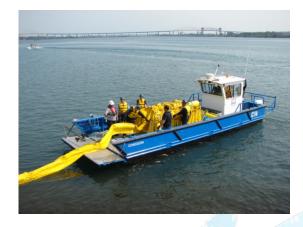

# **Application**

Oil containment general purpose boom suitable for shoreline sheltered waters. It is stored in trailers, containers and on the deck of seatrucks and barges.

### **Description**

It is a curtain type general purpose boom with a solid foam flotation core and made of polyurethane-coated and polyester fabric. They are fitted with standard quick connectors and galvanized ballast chain.