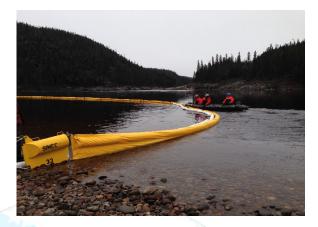

# **Application**

Oil containment general purpose boom suitable for shoreline sheltered waters. It is stored in trailers, containers and on the deck of seatrucks and barges.

### **Description**

It is a curtain type general purpose boom with a solid foam flotation core and made of polyurethane-coated and polyester fabric. They are fitted with standard quick connectors and galvanized ballast chain.